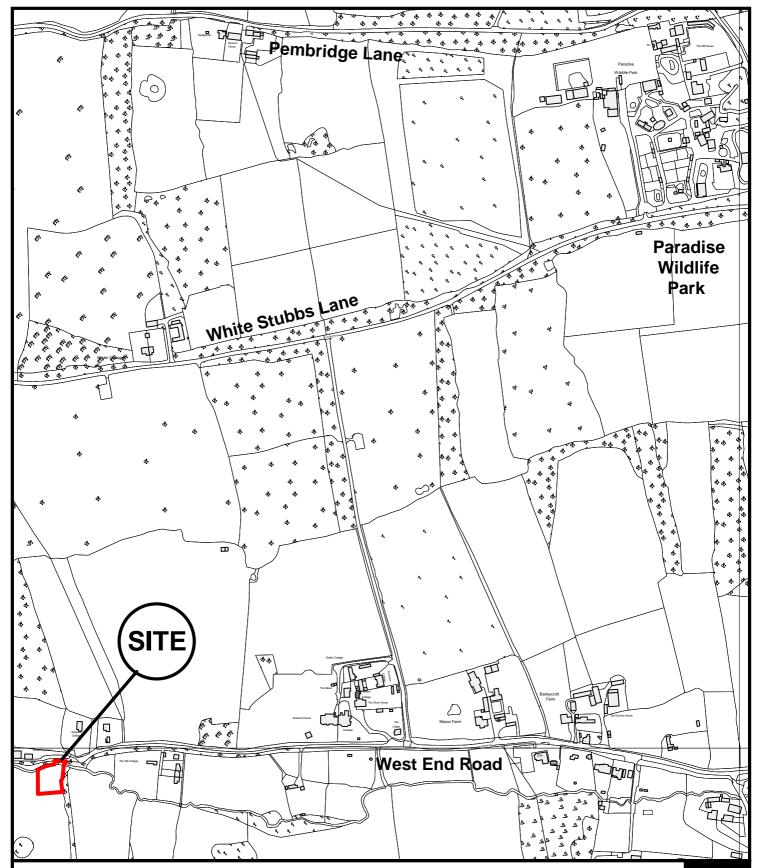

East Herts Council Wallfields Pegs Lane Hertford SG13 8EQ

Tel: 01279 655261

Address: Land South Of, West End Road, Wormley West End, Broxbourne

Reference: 3/14/1031/FP

Scale: 1:5000 O.S Sheet: TL3305

Date of Print: 19 February 2015